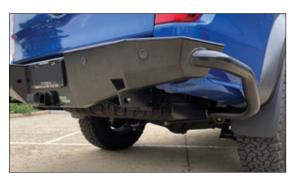

# **REAR PROTECTION TOW BAR**

TO SUIT FORD RANGER RAPTOR 2018+

Australian designed and engineered

Integrated tow hitch rated to maximum capacity (Ford specified) 2500kg towing capacity and 250kg ball weight

Maximum clearance and departure angle

Thick 4mm steel for strength and protection

Additional rear panel protection with 60.3mm stylish side tubes

E-coated and powder-coated finish

Provisions for rear parking sensors, Anderson plug\* and recessed number plate lights

#### **Made to Protect**

Made from thick 4mm steel and coupled with 60.3mm side tubing to provide maximum strength and protection across the back and rear side sills and sides of the tub.

### **Everything You Need**

Built into the bar are rear recovery points, two high lift jack points to allow for the safe and stable application of high lift jacks on either side of the vehicle, as well as provisions for rear parking sensors, an Anderson plug and recessed number plate lights. The kit is finished with a fitting kit, 50mm tow ball and tongue.

### **Maximum Ratings**

The integrated hitch receiver is rated to the maximum of 2500kg, as set by the manufacturer, allowing users to maximise their tow capacity and make the most of their rear bars.

| PART NUMBER | BARCODE       |
|-------------|---------------|
| RTB069      | 9326626037253 |