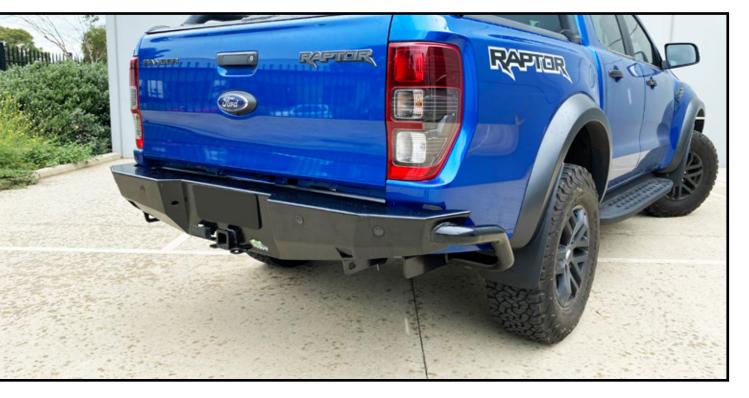

# **REAR PROTECTION TOW BAR**

TO SUIT FORD RANGER RAPTOR 2018+

Australian designed and engineered

Integrated tow hitch rated to maximum capacity (Ford specified) 2500kg towing capacity and 250kg ball weight

Maximum clearance and departure angle

Thick 4mm steel for strength and protection

Additional rear panel protection with 60.3mm stylish side tubes

E-coated and powder-coated finish

Provisions for rear parking sensors, Anderson plug\* and recessed number plate lights

#### **Made to Protect**

Made from thick 4mm steel and coupled with 60.3mm side tubing to provide maximum strength and protection across the back and rear side sills and sides of the tub.

### **Everything You Need**

Built into the bar are rear recovery points, two high lift jack points to allow for the safe and stable application of high lift jacks on either side of the vehicle, as well as provisions for rear parking sensors, an Anderson plug and recessed number plate lights. The kit is finished with a fitting kit, 50mm tow ball and tongue.