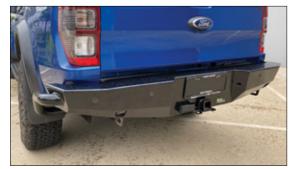

# **REAR PROTECTION TOW BAR**

TO SUIT FORD RANGER RAPTOR 2018+

Australian designed and engineered

Integrated tow hitch rated to maximum capacity (Ford specified) 2500kg towing capacity and 250kg ball weight

Maximum clearance and departure angle

Thick 4mm steel for strength and protection

Additional rear panel protection with 60.3mm stylish side tubes

E-coated and powder-coated finish

Provisions for rear parking sensors, Anderson plug\* and recessed number plate lights

#### **Made to Protect**

Made from thick 4mm steel and coupled with 60.3mm side tubing to provide maximum strength and protection across the back and rear side sills and sides of the tub.

### **Everything You Need**

Built into the bar are rear recovery points, two high lift jack points to allow for the safe and stable application of high lift jacks on either side of the vehicle, as well as provisions for rear parking sensors, an Anderson plug and recessed number plate lights. The kit is finished with a fitting kit, 50mm tow ball and tongue.