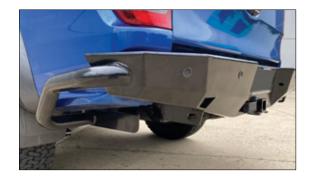

### **Everything You Need**

Built into the bar are rear recovery points, two high lift jack points to allow for the safe and stable application of high lift jacks on either side of the vehicle, as well as provisions for rear parking sensors, an Anderson plug and recessed number plate lights. The kit is finished with a fitting kit, 50mm tow ball and tongue.

### **Maximum Ratings**

The integrated hitch receiver is rated to the maximum of 2500kg, as set by the manufacturer, allowing users to maximise their tow capacity and make the most of their rear bars.

| PART NUMBER | BARCODE       |
|-------------|---------------|
| RTB069      | 9326626037253 |